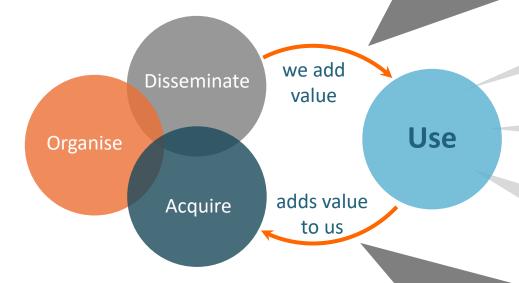

# Closing the 'knowledge loop' to deliver impact

Communication - delivers tailored views of knowledge for defined audiences

...used internally to deliver impact by developing capability and credibility

...used by key beneficiaries to further the development of their individual strategies and objectives, delivering value

...used by broader communities of users/beneficiaries to

- inform policy
- support and develop supply chain
- build investor and industry confidence

#### Feedback

- more knowledge created
- allows targeting of areas for further work